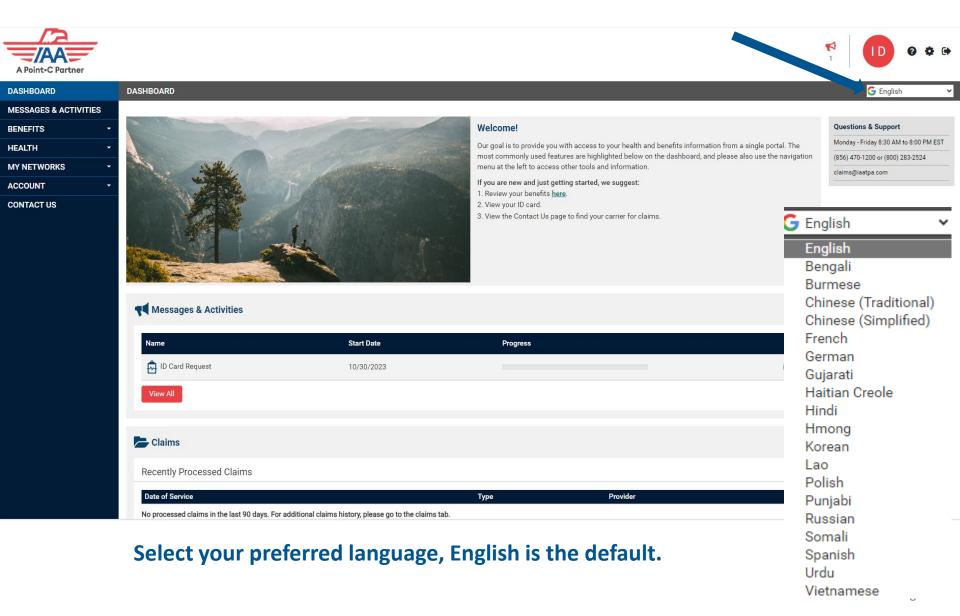

### Dashboard

## **Dashboard** Continued

#### ID Card

Did you lose your health insurance ID Card?

Need additional cards for family members?

Need a copy for your doctor or school?

Instantly view, then print or save a copy of your ID Card. This is a valid card and is exactly the same as the original card mailed to you. You may use it to access healthcare services and doctors.

View ID Card

#### Forms, Documents, Links

| Name                | Туре     | Published  | Size      |            |
|---------------------|----------|------------|-----------|------------|
| Dental Plan Flyer   | Document | 01/01/2023 | 25.59 KB  |            |
| Medical Plan1 Flyer | Document | 01/01/2023 | 182.21 KB | ٤          |
| Vision Plan Flyer   | Document | 01/01/2023 | 659.48 KB |            |
| IAA Portal          | Link     | 01/01/2023 |           | $\bigcirc$ |

View All

### Scroll down for quick access to ID Cards, Forms, Documents, and Links.